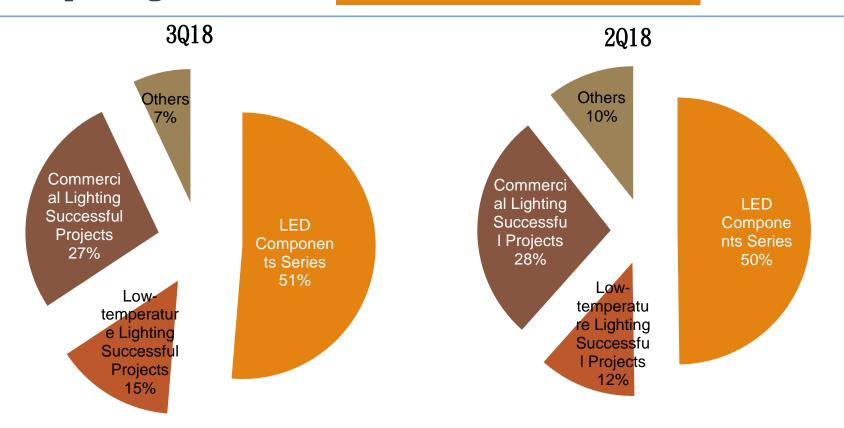

## 3Q18 Revenue Contribution by Product

| LED Components Series                        | LAMP、CHIP LED、DISPLAY、HIGH POWER、BACKLIGHT、COB、SMD etc.                                                              |
|----------------------------------------------|----------------------------------------------------------------------------------------------------------------------|
| Commercial Lighting Successful Projects      | Led Bulbs 、Led Tubes 、 Panel Light 、 Spot Light 、 Flood Light 、 Flood Light 、 High/Low Bay Light 、 Street Light etc. |
| Low-temperature Lighting Successful Projects | Led Bulbs ` Led Tubes etc.                                                                                           |
| Others                                       | Raw materials and parts                                                                                              |

## 3Q18 Revenue by Product

| In NT thousand                              | 3Q18     | 2Q18    | QoQ  |
|---------------------------------------------|----------|---------|------|
| LED Components Series                       | 130, 995 | 166,830 | -21% |
| Commercial Lighting Successful Projects     | 36, 846  | 39, 631 | -7%  |
| Low-temperature Lighting Successful Project | 69, 626  | 93, 105 | -25% |
| Others                                      | 17, 911  | 35, 636 | -50% |

## 3Q18YTD Revenue Contribution by Product

| LED Components Series                        | LAMP 、CHIP LED 、DISPLAY 、HIGH POWER 、BACKLIGHT 、COB 、SMD etc.                                                        |
|----------------------------------------------|----------------------------------------------------------------------------------------------------------------------|
| Commercial Lighting Successful Projects      | Led Bulbs 、Led Tubes 、 Panel Light 、 Spot Light 、 Flood Light 、 Flood Light 、 High/Low Bay Light 、 Street Light etc. |
| Low-temperature Lighting Successful Projects | Led Bulbs ` Led Tubes etc.                                                                                           |
| Others                                       | Raw materials and parts                                                                                              |

### 3Q18YTD Revenue by Product

| In NT thousand                              | 3Q18     | 3Q17     | QoQ  |
|---------------------------------------------|----------|----------|------|
| LED Components Series                       | 432, 965 | 534, 054 | -19% |
| Commercial Lighting Successful Projects     | 105, 305 | 101, 163 | 4%   |
| Low-temperature Lighting Successful Project | 248, 595 | 289, 172 | -14% |
| Others                                      | 75, 894  | 56, 694  | 34%  |