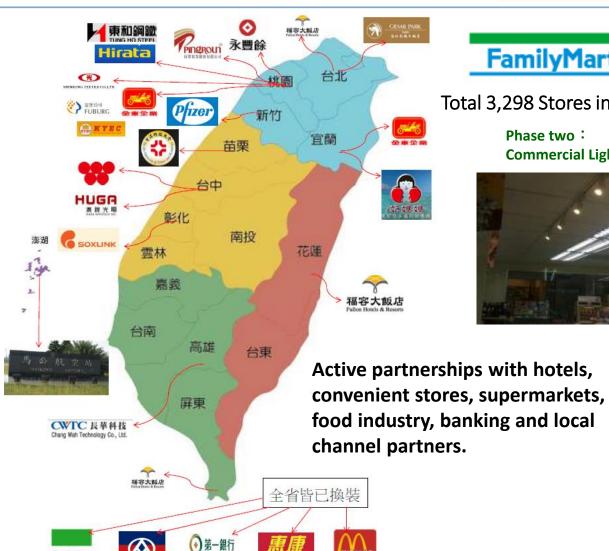

#### **Successful Projects** In Taiwan

189 間分行

334 家

396 家

3138 家

914 家

#### **FamilyMart**

Total 3,298 Stores in Taiwan

Phase two: **Commercial Lighting** 

#### **Phase three: General Lighting**

Phase four: Signage Lighting