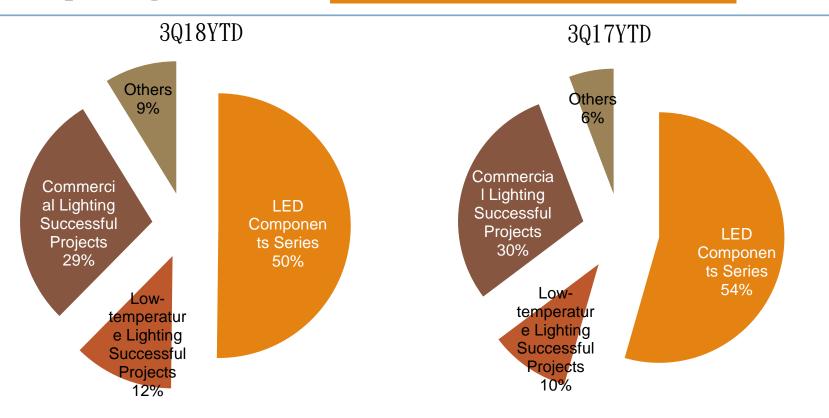

## 3Q18 Revenue Contribution by Product

| LED Components Series                        | LAMP、CHIP LED、DISPLAY、HIGH POWER、BACKLIGHT、COB、SMD etc.                                                              |
|----------------------------------------------|----------------------------------------------------------------------------------------------------------------------|
| Commercial Lighting Successful Projects      | Led Bulbs 、Led Tubes 、 Panel Light 、 Spot Light 、 Flood Light 、 Flood Light 、 High/Low Bay Light 、 Street Light etc. |
| Low-temperature Lighting Successful Projects | Led Bulbs ` Led Tubes etc.                                                                                           |
| Others                                       | Raw materials and parts                                                                                              |

## 3Q18YTD Revenue Contribution by Product

| LED Components Series                        | LAMP 、CHIP LED 、DISPLAY 、HIGH POWER 、BACKLIGHT 、COB 、SMD etc.                                                        |
|----------------------------------------------|----------------------------------------------------------------------------------------------------------------------|
| Commercial Lighting Successful Projects      | Led Bulbs 、Led Tubes 、 Panel Light 、 Spot Light 、 Flood Light 、 Flood Light 、 High/Low Bay Light 、 Street Light etc. |
| Low-temperature Lighting Successful Projects | Led Bulbs ` Led Tubes etc.                                                                                           |
| Others                                       | Raw materials and parts                                                                                              |

### 3Q18YTD Revenue by Product

| In NT thousand                              | 3Q18     | 3Q17     | QoQ  |
|---------------------------------------------|----------|----------|------|
| LED Components Series                       | 432, 965 | 534, 054 | -19% |
| Commercial Lighting Successful Projects     | 105, 305 | 101, 163 | 4%   |
| Low-temperature Lighting Successful Project | 248, 595 | 289, 172 | -14% |
| Others                                      | 75, 894  | 56, 694  | 34%  |