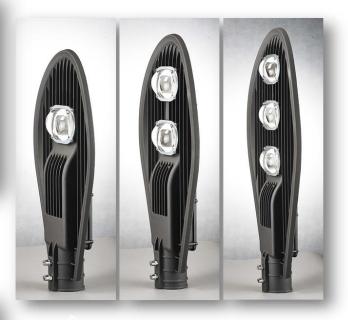

· High power · Chip on board leds
- 應用 Applications: Led light source and lighting fixture(Energyled)

Finish products: commercial lighting (Light Bulb \ Tubes \ Panel light \ Down light)

Industrial lighting(Spotlight \ Flood light \ High bay light \ Street light)

Low-temperature lighting

**LED Lamp** 



LED Display



**SMD LED** 



**Chip On Board LED** 









**High Power LED** 





**COB NEW LED** 









#### LED Components Successful Projects



**Sharp Cash Register / Japan** 



**Haier Washing Machine / China** 



**LG Kimchi Fridge / Korea** 



LG Dios Ref. / Korea



M-BENZ / Germany



**Porsche Cayenne / Germany** 

#### Commercial Lighting Successful Projects

















#### Industrial Lighting Successful Projects

#### High/Low Bay Light























## Low-temperature Lighting Successful Projects





















#### **Successful Projects** In Taiwan



189 間分行

334 家

396 家

3138 家

914 家

#### **FamilyMart**

Total 3,298 Stores in Taiwan

Phase two: **Commercial Lighting** 



#### **Phase three: General Lighting**



Phase four: Signage Lighting







#### Successful Projects In the export area



## 3Q18 Results

| In NT thousand                | 3Q18     |       | 2Q18     |       | QoQ | 3Q17     |       | YoY  |
|-------------------------------|----------|-------|----------|-------|-----|----------|-------|------|
|                               | Amount   | %     | Amount   | %     | %   | Amount   | %     | %    |
| Net Sales                     | 255, 378 | 100.0 | 335, 202 | 100.0 | -24 | 306,812  | 100.0 | -17