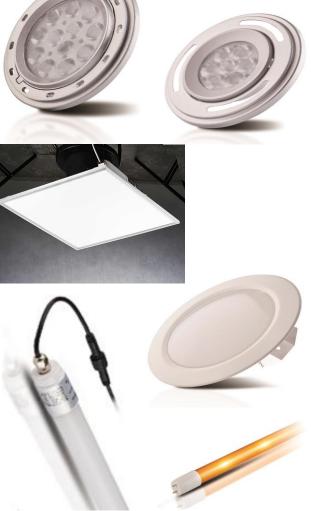

#### **Industrial Structure**

- □ 下游 Industry downstream: LED package and module(Ledtech)
- Components: Lamp · Display · SMD · Back light · High power · Chip on board leds
- 應用 Applications: Led light source and lighting fixture(Energyled)

Finish products: commercial lighting (Light Bulb \ Tubes \ Panel light \ Down light)

Industrial lighting(Spotlight \ Flood light \ High bay light \ Street light)

Low-temperature lighting

**LED Lamp** 

LED Display

**SMD LED** 

**Chip On Board LED** 

**High Power LED** 

**COB NEW LED** 