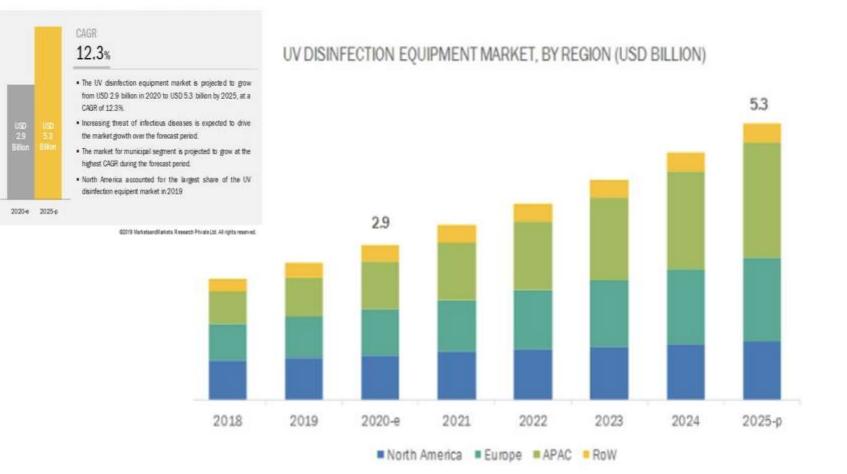

# **UV DISINFECTION MARKET**

@2019 Markets and Markets Research Private Ltd. All rights reserved.

# UV LED, NEXT BIG THING

- Mercury lamps used to be the only UV sterilisation solution until the Minamata Convention on Mercury in effect on 16th August, 2017. According to the convention, as of 1st January, 2021, the production, import and export of mercury-included products will be prohibited, mercury disinfection lamps included. As the time for mercury lamps are numbers, UVC LED will be the only solution in the sterilisation market.
- Following the international trend, Taiwan government also stipulates to stop the produce, import and export mercuryincluded products, including mercury lamps, temperature gauges and batteries, in effect on 1st January, 2021.