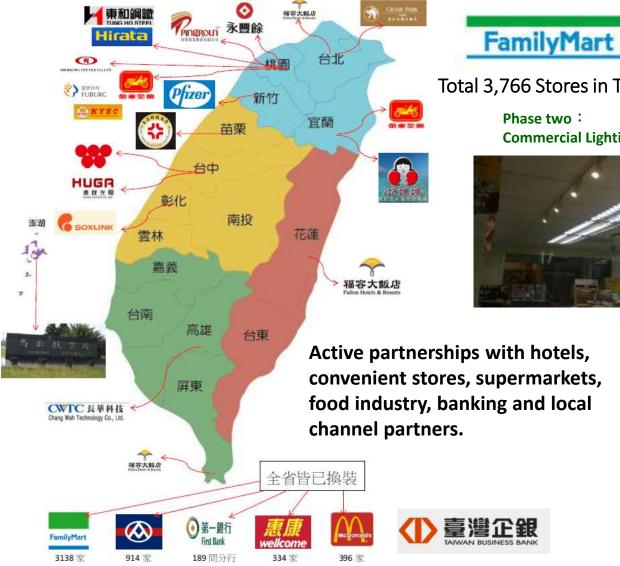

#### **Successful Projects** In Taiwan

#### Total 3,766 Stores in Taiwan Phase two: **Commercial Lighting**

Active partnerships with hotels, convenient stores, supermarkets, food industry, banking and local