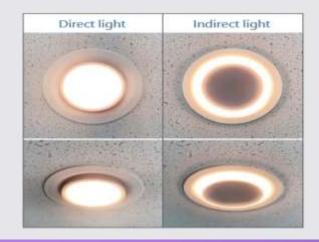

# Products : Energyled LED Lighting Series

熾環燈 6吋 ECLIPSE LIGHT 6"

Direct light / Indirect light Solar Eclipse Idea / 日全蝕光線概念