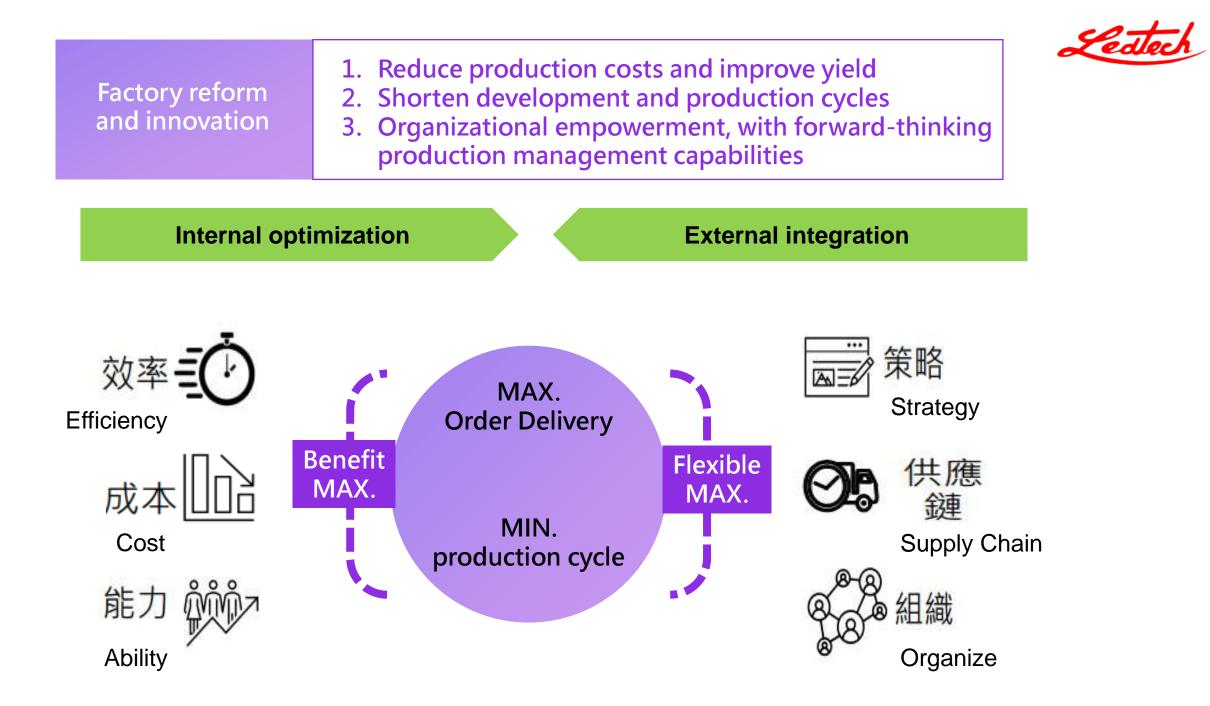

# Professional production line

The Three-Stage Path to Lean Manufacturing Utilize management systems and tools to achieve rapid empowerment Ultimately achieve smart manufacturing

Production basic skills and execution management

Production digitization and agile supply chain management

Agile and intelligent manufacturing

#### -stabilization

- Fluid

- Construction of production management system Digitization
Optimize the order
fulfillment process
and management
system

- Lean operation management

Intelligent
Synchronization
(strengthening overall value stream integration)

- Pulling and leveling- lean culture

# The speed of change determines whether wins or loses

# Organizational Reform Strategies

Deepen logistics organization and pursue operational synergy

Integrate the human resource structure and accelerate the experience inheritance

Strengthen professional division of labor and promote reformation and transformation