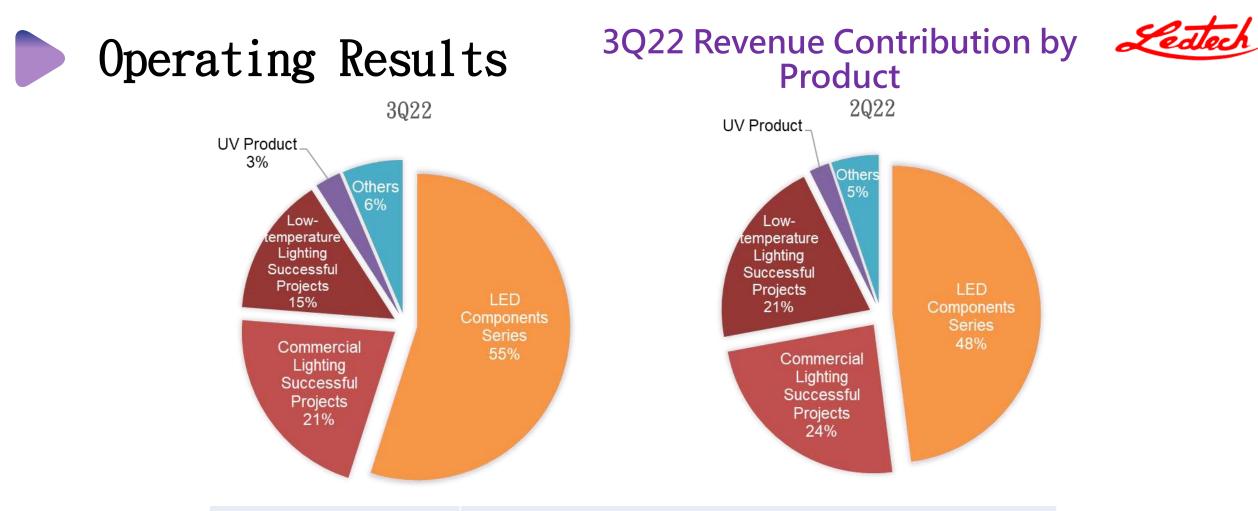

# **Operation** Results

| In NT thousand                | 3Q22     |       | 2Q22     | 2     | QoQ  | 3Q21     |       | YoY   |
|-------------------------------|----------|-------|----------|-------|------|----------|-------|-------|
|                               | 金額       | %     | 金額       | %     | %    | 金額       | %     | %     |
| Net Sales                     | 214, 320 | 100.0 | 247, 517 | 100.0 | (13) | 252,949  | 100.0 | (15)  |
| COGS                          | 154,737  | 72.2  | 187,177  | 75.6  | (17) | 183, 332 | 72.4  | (16)  |
| Gross Profit                  | 59,583   | 27.8  | 60,340   | 24.4  | (1)  | 69,617   | 27.6  | (14)  |
| Operating Expense             | 65,539   | 30.6  | 70,688   | 28.4  | (7)  | 57,801   | 22.9  | 13    |
| Operating Profit              | (5,956)  | (2.8) | (10,348) | (4.0) | 42   | 11,816   | 4.7   | (150) |
| Other Income/Expense          | 19,844   | 9.2   | 44,640   | 17.4  | (56) | 5,354    | 2.1   | 271   |
| Profit Before Tax             | 13,888   | 6.4   | 34,292   | 13.4  | (60) | 17,170   | 6.8   | (19)  |
| Income Tax Expenses           | (3,146)  | (1.4) | (3, 223) | (1.3) | 2    | (4,693)  | (1.9) | 33    |
| Non-Controlling Interest      | 631      | 0.3   | 572      | 0.0   | 10   | 703      | 0.3   | (10)  |
| Profit Attributable to Parent | 10,111   | 4.7   | 30,497   | 12.1  | (67) | 11,774   | 4.6   | (14)  |
| After Tax EPS                 | 0.10     |       | 0.30     |       |      | 0.12     |       |       |
| Shares:( thousand shares)     | 100,000  |       | 100,000  |       |      | 100,000  |       |       |

Operating Results

| In NT thousand                               | 3Q22    | 2Q22    | QoQ  |
|----------------------------------------------|---------|---------|------|
| LED Components Series                        | 117,725 | 118,776 | -1%  |
| Commercial Lighting Successful Projects      | 45,655  | 59,640  | -23% |
| Low-temperature Lighting Successful Projects | 31, 413 | 50,874  | -38% |
| UV Product                                   | 5,825   | 5,411   | 8%   |
| Others                                       | 13,702  | 12,816  | 7%   |