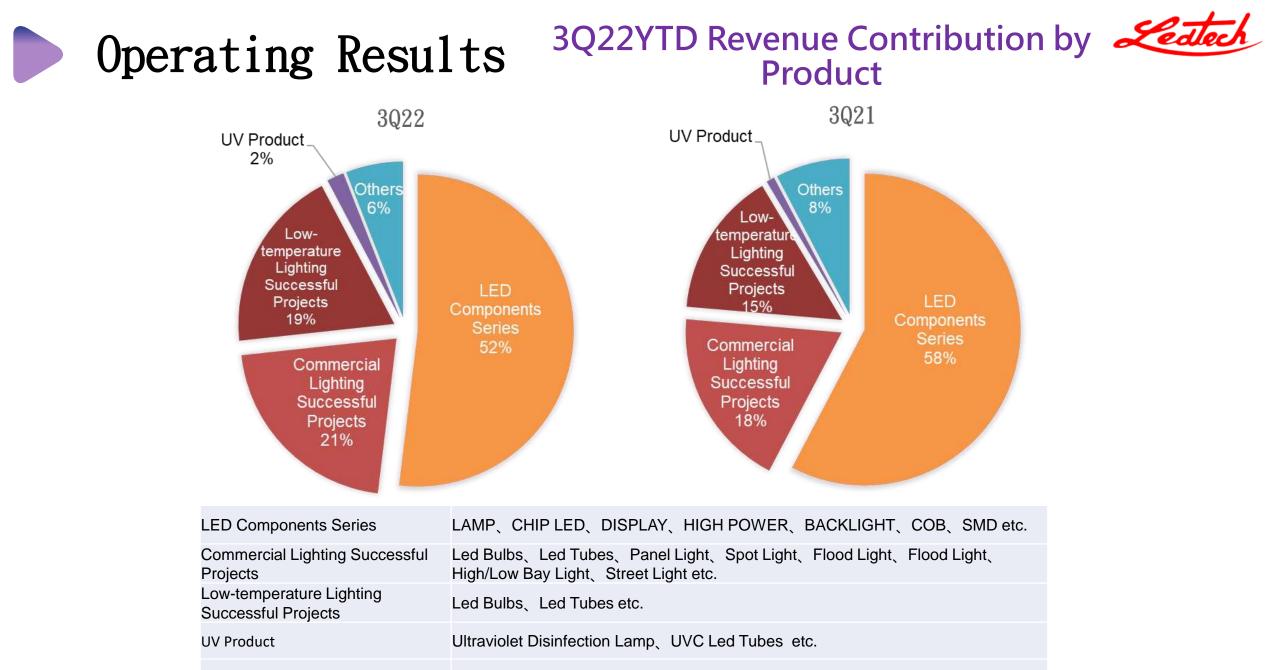

| LED Components Series                           | LAMP、CHIP LED、DISPLAY、HIGH POWER、BACKLIGHT、COB、SMD etc.                                                     |
|-------------------------------------------------|-------------------------------------------------------------------------------------------------------------|
| Commercial Lighting Successful<br>Projects      | Led Bulbs、Led Tubes、Panel Light、Spot Light、Flood Light、Flood Light、<br>High/Low Bay Light、Street Light etc. |
| Low-temperature Lighting<br>Successful Projects | Led Bulbs、Led Tubes etc.                                                                                    |
| UV Product                                      | Ultraviolet Disinfection Lamp、UVC Led Tubes etc.                                                            |
| Others                                          | Raw materials and parts                                                                                     |

# Operating Results 3Q22YTD Revenue by Product Content

| In NT thousand                               | 3Q22    | 3Q21     | QoQ  |
|----------------------------------------------|---------|----------|------|
| LED Components Series                        | 358,503 | 412,914  | -13% |
| Commercial Lighting Successful Projects      | 147,574 | 133, 555 | 10%  |
| Low-temperature Lighting Successful Projects | 131,234 | 108,014  | 21%  |
| UV Product                                   | 12,264  | 6,148    | 99%  |
| Others                                       | 41,008  | 55,049   | -26% |