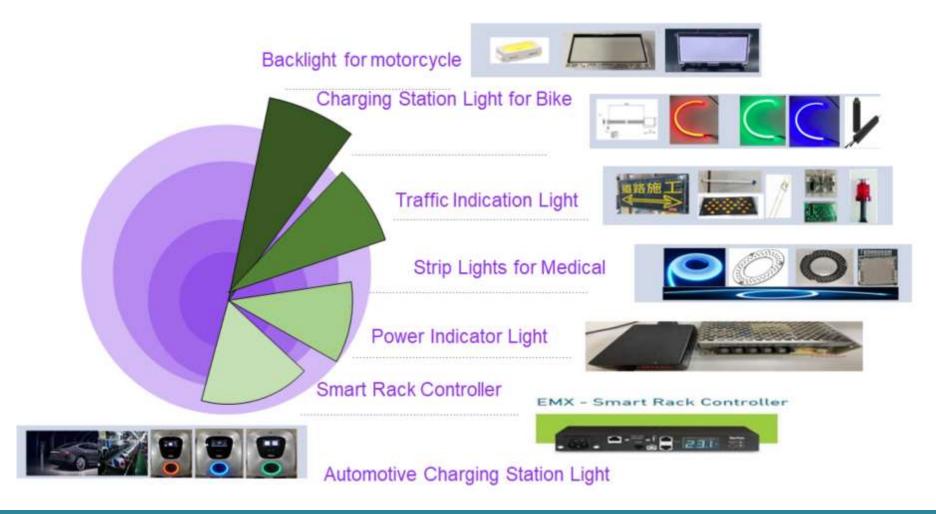

2 0 2 1

Ledtech hatches more new business and launch the solutions

#### Business Prospects

#### **2023 Ledtech Main Business**

| LED Lamp             | LED Display       |
|----------------------|-------------------|
| SMD LED              | LED Backlight     |
| Based LED            | Rigid Light Strip |
| Flexible Light Strip | High Power LED    |

**LED** component and module applications

1.Own Brand

2. Highest quality

3. Modular design

LED lighting applications

1.ODM/OEM

2. Strengthen **Energyled brand** 

3. Expanded new products

4. B2B applications

Low temp. lighting -**Export opportunity** 

1. Numbers of sales: Over than 30,000K pcs

2. Customized design

3. Collaboration with

**New business** and solutions

1. Energy saving and environmental protection

2.Integrate strategic partners

3. Create smart family life

famous brands worldwide 4.Sustainable development of enterprises

## Led module applications in 2024

## Lighting product opportunities in 2024