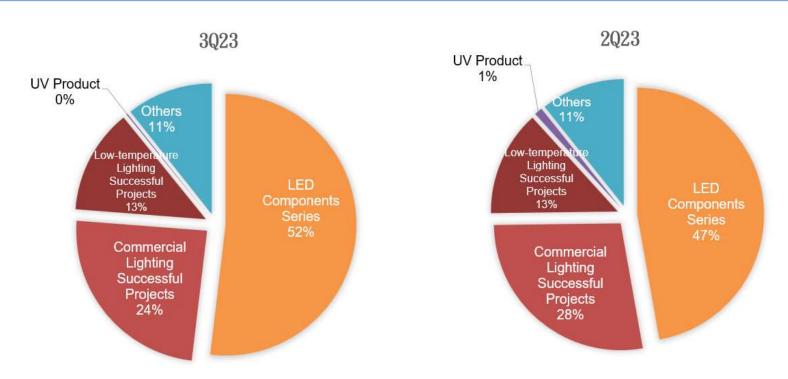

# 3Q23 Revenue Contribution by Product

| LED Components Series                        | LAMP、CHIP LED、DISPLAY、HIGH POWER、BACKLIGHT、COB、SMD etc.                                                        |
|----------------------------------------------|----------------------------------------------------------------------------------------------------------------|
| Commercial Lighting Successful<br>Projects   | Led Bulbs `Led Tubes `Panel Light `Spot Light `Flood Light `Flood Light `High/Low Bay Light `Street Light etc. |
| Low-temperature Lighting Successful Projects | Led Bulbs \ Led Tubes etc.                                                                                     |
| UV Product                                   | Ultraviolet Disinfection Lamp 、 UVC Led Tubes etc.                                                             |
| Others                                       | Raw materials and parts                                                                                        |

# 3Q23 Revenue by Product

| In NT thousand                               | 3Q23    | 2Q23    | QoQ  |
|----------------------------------------------|---------|---------|------|
| LED Components Series                        | 82, 740 | 95, 529 | -13% |
| Commercial Lighting Successful Projects      | 38, 811 | 55, 823 | -30% |
| Low-temperature Lighting Successful Projects | 20, 653 | 27, 238 | -24% |
| UV Product                                   | 243     | 2, 081  | -88% |
| 0thers                                       | 17, 034 | 21, 707 | -22% |