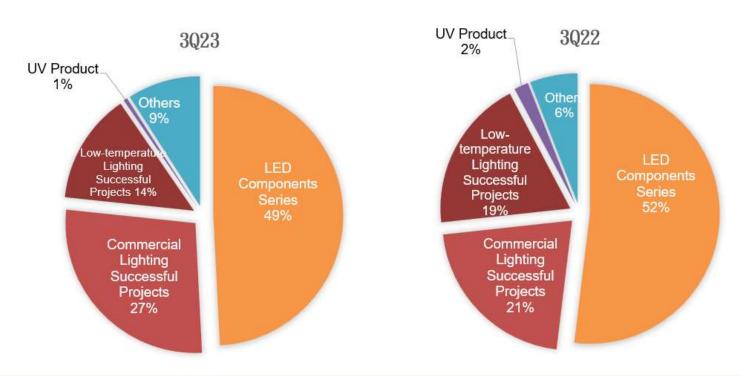

# 3Q23YTD Revenue Contribution by Product

| LED Components Series                        | LAMP、CHIP LED、DISPLAY、HIGH POWER、BACKLIGHT、COB、SMD etc.                                                        |
|----------------------------------------------|----------------------------------------------------------------------------------------------------------------|
| Commercial Lighting Successful<br>Projects   | Led Bulbs `Led Tubes `Panel Light `Spot Light `Flood Light `Flood Light `High/Low Bay Light `Street Light etc. |
| Low-temperature Lighting Successful Projects | Led Bulbs 、Led Tubes etc.                                                                                      |
| UV Product                                   | Ultraviolet Disinfection Lamp \ UVC Led Tubes etc.                                                             |
| Others                                       | Raw materials and parts                                                                                        |

# 3Q23YTD Revenue by Product

| In NT thousand                               | 3Q23     | 3Q22     | QoQ  |
|----------------------------------------------|----------|----------|------|
| LED Components Series                        | 263, 095 | 358, 503 | -27% |
| Commercial Lighting Successful Projects      | 146, 926 | 147, 574 | 0%   |
| Low-temperature Lighting Successful Projects | 73, 665  | 131, 234 | -44% |
| UV Product                                   | 2, 528   | 12, 264  | -79% |
| 0thers                                       | 48, 646  | 41,008   | 19%  |