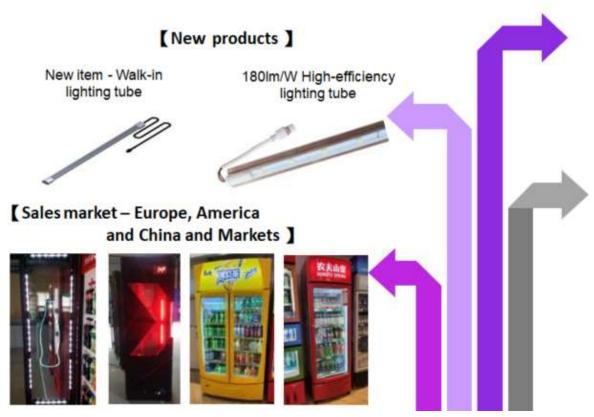

#### Low temp. lighting – Export opportunity in 2024

#### [Increase value-added product lines]

Different kinds of Disc lamp and lighting tube combined with camera

#### [ Expand the field of application ]

Win cooler / Hypermarket, Freezer. / Wholesale market . All kinds of disc lamps / Refrigerated area lighting / beverage vending machines.